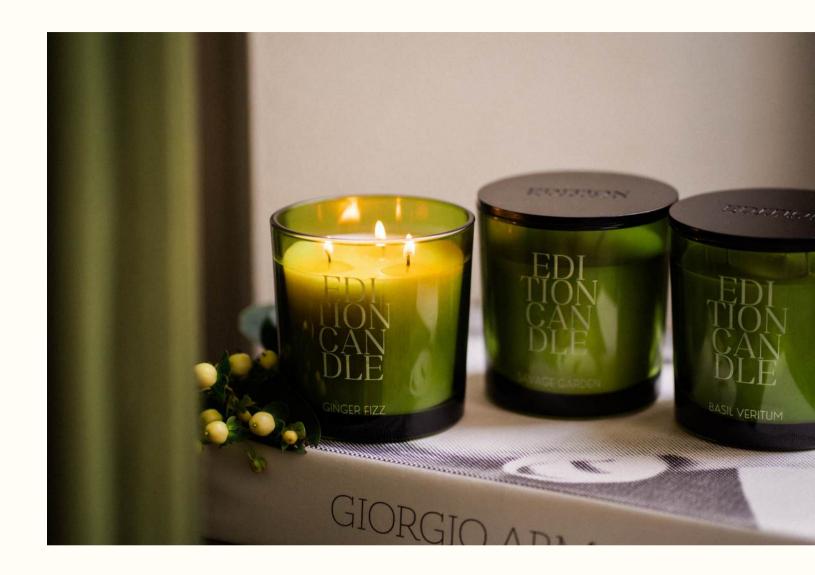

**GINGER FIZZ** is a spicy, sparkling composition. A stimulating and positive scent of ginger, pepper blossoms and other spices with a warm base of sandalwood and white musk. Green refreshment.

**SAVAGE GARDEN** as a memory of a hidden garden only familiar to you. The warm air filled with the aroma of nettle and red currant. Essentially green and sweet.

**BASIL VERITUM** embodies the feeling of the shadow, cool thick walls of a Tuscany villa, Grapefruit, patchouli and vetiver. Away from the direct sun. Relaxed, slow time. Tranquil herbal sanctuary

GINGER FIZZ AVAILABLE AS LARGE CANDLE REED DIFFUSER AND ROOM SPRAY