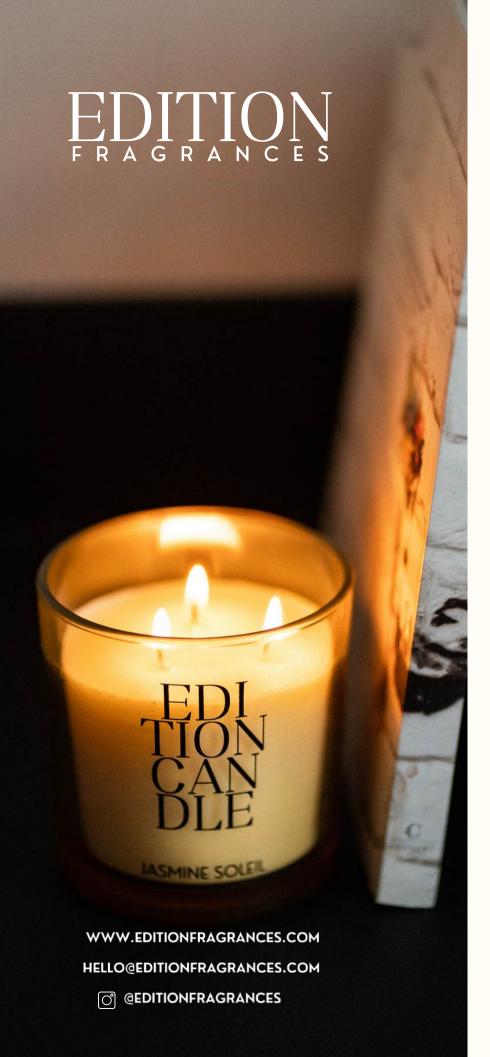

## EDI TION CAN DLE

**BLUSH BLANC** 

EDI TION CAN DLE

AVAILABLE AS LARGE CANDLE REED DIFFUSER AND ROOM SPRAY

JASMINE SOLEIL

FLOWERS edition in light ivory glass with contrast lettering and black lid complements the minimal aesthetic of bright interiors.

**BLUSH BLANC** is light citrusy with white fruits to clear one's mind. Bergamot, Pear, Lilly of the Valley with soft Musk can brighten any day.

All is fragile and innocent.

JASMINE SOLEIL brings white intoxicating flowers, sunlit memories, joy of life. It's a deep essence of jasmine, neroli and tuberose with musky amber base. A poem written with a sensual bouquet.