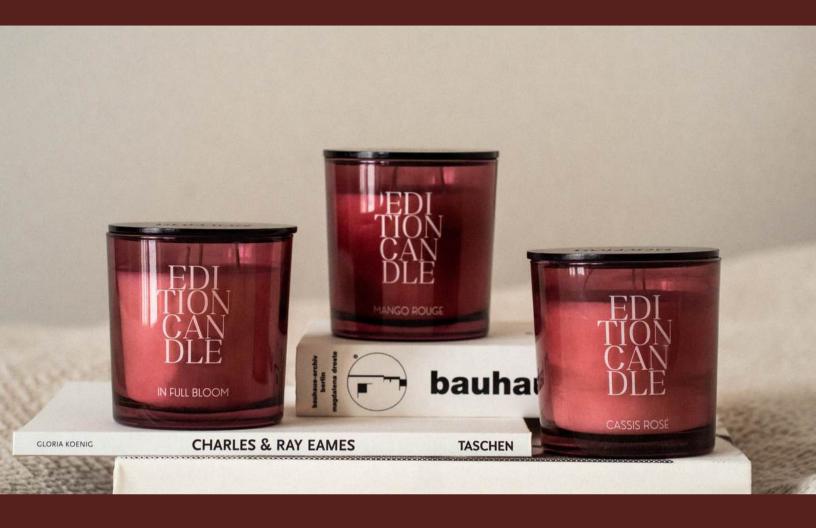

#### In Full Bloom

The wonderful explosion of red fruits and flowers. Crisp rhubarb with blackcurrant leaves and sweet raspberry highlight the hidden note. Probably the most beautiful scent of a rose garden.

#### Cassis Rosé

Distinct appeal of tangy blackcurrants and tender rose. Layered with delicate freesia on sandalwood base. The most pleasant smell of a summer garden's treats. Cool fruitiness with precious flowers.

### Mango Rouge

Juicy red berries on an exotic island. The pleasant energy of mango. Surprising contrast of sweet pine and tart cranberry. Unique and rich intensive fruits. For these lively moments.

FRUITS edition is created to bring this sweet mix of fragrance, color and positive emotions. Dedicated to interiors in line with the trend of dopamine décor.

IN FULL BLOOM AVAILABLE AS LARGE CANDLE REED DIFFUSER AND ROOM SPRAY