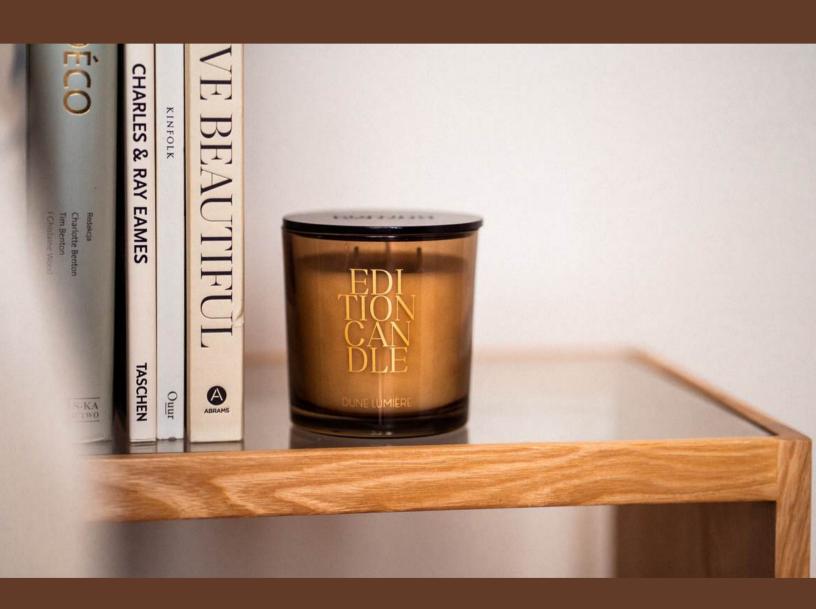

**DUNE LUMIÈRE** is the desert wind, a sweet whisper of vanilla and dried herbs. It wraps around like a comforting embrace of musk and tonka. Sun-kissed dunes and distant white woods. A prelude to pure bliss in a golden sea.