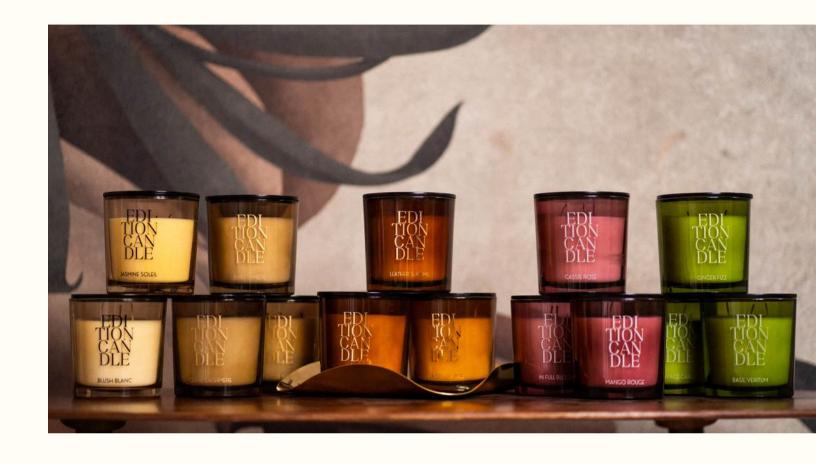

## EDI TION CAN DLE

**BLUSH BLANC** 

EDI TION CAN DLE

AVAILABLE AS LARGE CANDLE REED DIFFUSER AND ROOM SPRAY

JASMINE SOLEIL

FLOWERS edition in light ivory glass with contrast lettering and black lid complements the minimal aesthetic of bright interiors.

**BLUSH BLANC** is light citrusy with white fruits to clear one's mind. Bergamot, Pear, Lilly of the Valley with soft Musk can brighten any day.

All is fragile and innocent.

JASMINE SOLEIL brings white intoxicating flowers, sunlit memories, joy of life. It's a deep essence of jasmine, neroli and tuberose with musky amber base. A poem written with a sensual bouquet.

FRUITS edition is created to bring this sweet mix of fragrance, color and positive emotions. Dedicated to interiors in line with the trend of dopamine décor.

IN FULL BLOOM AVAILABLE AS LARGE CANDLE REED DIFFUSER AND ROOM SPRAY