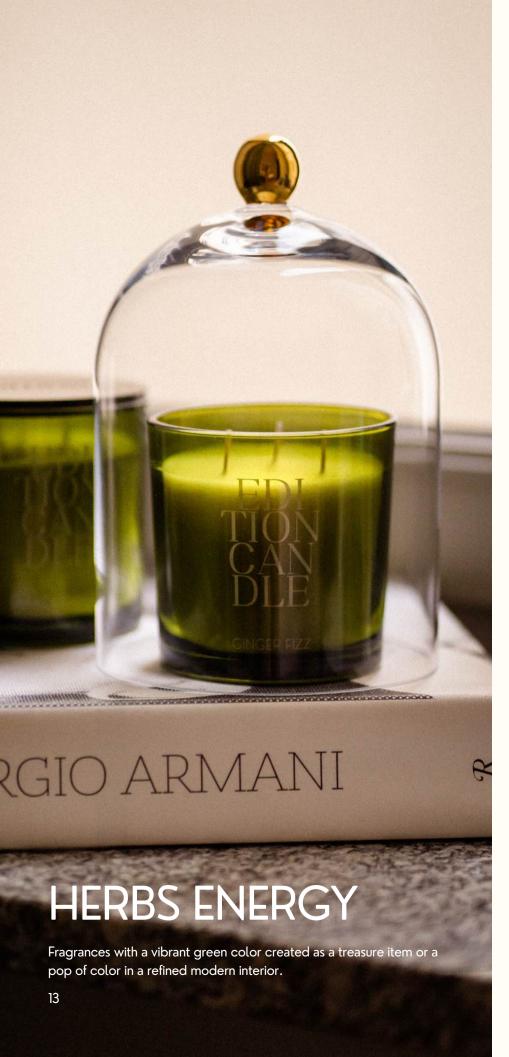

Herbal fragrances bring a fresh, natural energy to interiors, evoking the outdoors and revitalizing the ambiance of any room. With notes inspired by herbs like rosemary, mint, and basil, these scents create an environment that feels both invigorating and grounding.

When herbal fragrances fill a space, they add an unmistakable sense of liveliness and clarity. Their crisp, green notes lend interiors an uplifting atmosphere that encourages focus and relaxation alike. Scents of herbs, whether sharp and zesty or soft and earthy, can evoke memories of lush gardens and open fields, making the room feel rejuvenated and alive. This blend of freshness and natural energy enlivens interiors, offering an escape into nature's tranquility while promoting a sense of well-being.

**GINGER FIZZ** is a spicy, sparkling composition. A stimulating and positive scent of ginger, pepper blossoms and other spices with a warm base of sandalwood and white musk. Green refreshment.

**SAVAGE GARDEN** as a memory of a hidden garden only familiar to you. The warm air filled with the aroma of nettle and red currant. Essentially green and sweet.