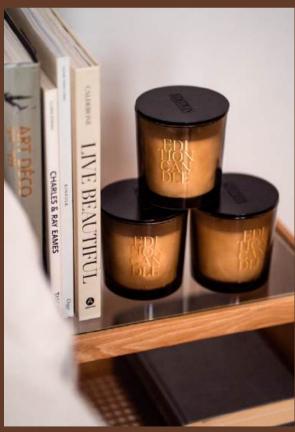

WHISKY NOBILE AVAILABLE AS LARGE CANDLE REED DIFFUSER AND ROOM SPRAY

Deep amber glass highlights the uniqueness of the gold shiny letters. Wooden engraved lid in satin black evokes the feeling of craft and refinement.

WHISKY NOBILE brings a distinguished charm. Spicy and appealing. Layered with clove, patchouli, sandalwood and cedar. Warmly melting with amber and leather accords. At the same time strong yet with a hidden tender note of a rose.