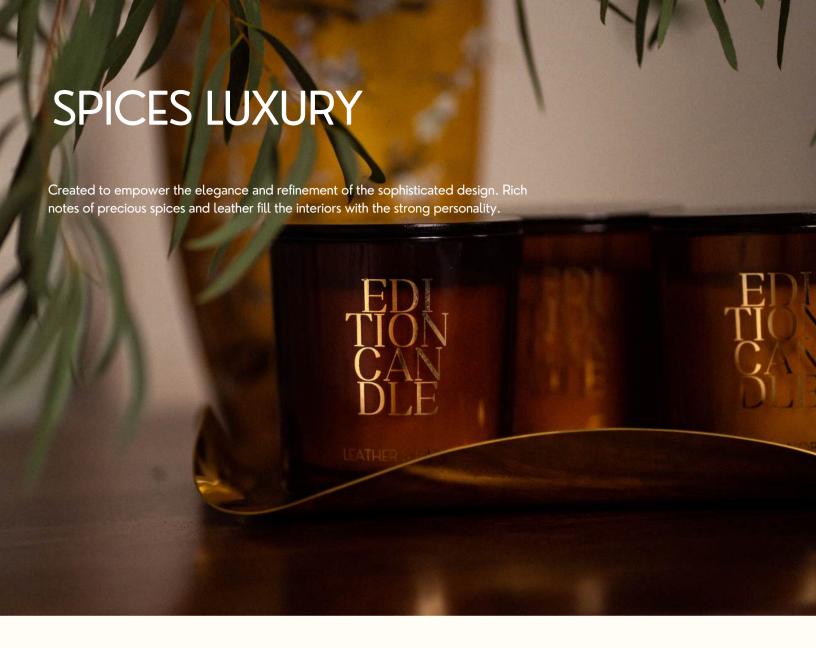

Natural materials as glass, solid wood, cotton and wool in soft finishes are timeless and sooth the senses.

Rich, spicy leather fragrances have a way of transforming interiors, adding an air of luxury and sophistication that is both bold and inviting. These scents offer a refined depth, instantly setting a unique and opulent tone within any space.

When introduced into an interior, spicy leather fragrances fill the room with warmth and a sense of timeless elegance. Notes of leather, orris, and clove create an unmistakable richness, reminiscent of high-end lounges and bespoke furnishings. These scents not only evoke the tactile feel of fine leather but also add layers of complexity, making a room feel carefully curated and exclusive. The warmth from spices mixed with leather's depth brings a certain drama and allure, creating an ambiance that is both comforting and intriguingly exotic.

Incorporating rich, spicy leather fragrances into an interior is an effortless way to elevate its style and create a memorable, luxurious experience. These scents add character and distinction, leaving an impression that is as unique as it is sophisticated.