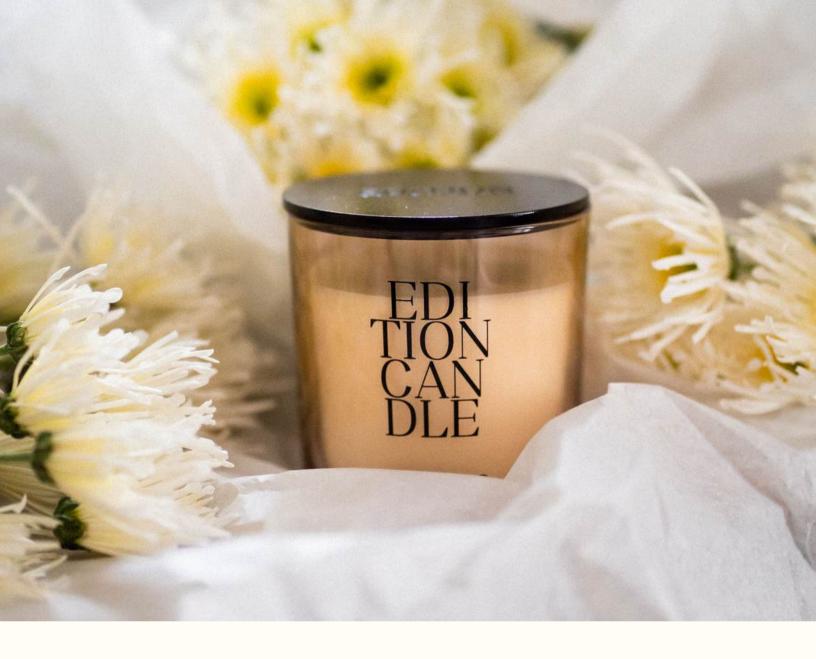

## EDI TION CAN DLE

**BLUSH BLANC** 

EDI TION CAN DLE

AVAILABLE AS LARGE CANDLE REED DIFFUSER AND ROOM SPRAY

JASMINE SOLEIL

FLOWERS edition in light ivory glass with contrast lettering and black lid complements the minimal aesthetic of bright interiors.

**BLUSH BLANC** is light citrusy with white fruits to clear one's mind. Bergamot, Pear, Lilly of the Valley with soft Musk can brighten any day.

All is fragile and innocent.

JASMINE SOLEIL brings white intoxicating flowers, sunlit memories, joy of life. It's a deep essence of jasmine, neroli and tuberose with musky amber base. A poem written with a sensual bouquet.