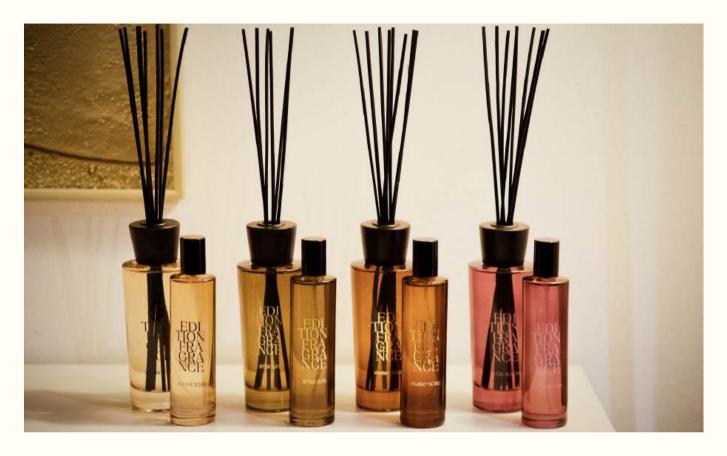

### **REED DIFFUSER 200ML ROOM SPRAY 100 ML**

#### **REED DIFFUSER 200 ML**

- High concentration of fragrance composition at the level of Eau de Parfum
- Intense French fragrance compositions based on natural oils
- High-quality Italian glass and a cap made of solid beech wood
- A large decorative display box as a ready-made gift idea
- 8 long rattan sticks with a length of 32 cm
- The diffuser releases the fragrance up to 4 months, depending on external conditions

#### PERFUMED ROOM SPRAY 100 ML

- High concentration of fragrance composition at the level of Eau de Parfum
- Intensive French fragrance compositions based on natural oils
- A handy packaging for quick room refreshment
- The spray is NOT SUITABLE for contact with the skin as a body perfume.
- The spray CANNOT BE USED directly on textiles due to the high content of oils and the risk of discolouration