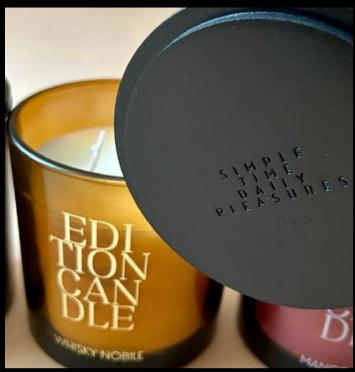

Simple Time Daily Pleasures

Editor-in-Chief

These candles, they burn super clean. No black smoke residues and the vessel alwas look beautiful.

I love how they quickly fill the room with a lovely scent. You can light up the candle just before the guests arrive and in half an hour you can change the vibe of your room.

WHISKY NOBILE AVAILABLE AS LARGE CANDLE REED DIFFUSER AND ROOM SPRAY

Deep amber glass highlights the uniqueness of the gold shiny letters. Wooden engraved lid in satin black evokes the feeling of craft and refinement.

WHISKY NOBILE brings a distinguished charm. Spicy and appealing. Layered with clove, patchouli, sandalwood and cedar. Warmly melting with amber and leather accords. At the same time strong yet with a hidden tender note of a rose.